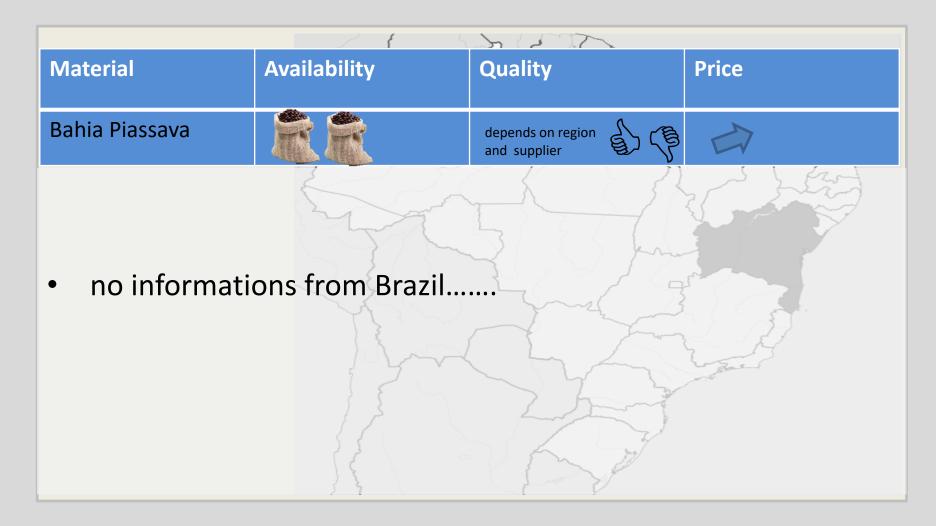

|       |
| Cocos          |              |                                |       |



# **Tampico**

- <u>Prices</u>: The producers' prices have slightly increased due to increased costs such as Fiber costs in the field, risen wages, risen costs for energy
- Quality: Traditional processors keep their good quality; new processors are not able to meet the required quality for modern machinery.

Golf von Mexiko

 Availability: A shortage of raw material is not to expected at the moment, but climate changes have become more unpredictable and their consequences may occur at any time

| Material | Availability | Quality             | Price |
|----------|--------------|---------------------|-------|
| Tampico  |              | depends on supplier |       |



#### Bahia Piassava





# Sherbro

| Material                                                                                                                       | Availability                    | Quality                                            | Price                                     |  |
|--------------------------------------------------------------------------------------------------------------------------------|---------------------------------|----------------------------------------------------|-------------------------------------------|--|
| Sherbro                                                                                                                        |                                 |                                                    |